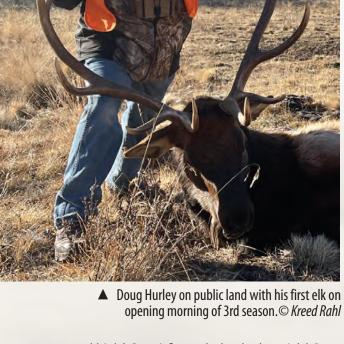

# **BIG GAME HUNTING PHOTOS**

Lily Johnson, 15, with her first archery buck during the 2022 season.

eastern plains on the first day in the field.

© Kevin Kopasz

© Craig Johnson & Andre Leclercq

12-year-old Emily Dreher's pronghorn doe, harvested near Kiowa, is her first big game animal in Colorado.

© Brian Dreher

4

Courtney
Fehringer and
her first mule
deer buck from
northeast
Colorado.
© Nick
Fehringer

2022 elk raffle license winner, Josh Lancaster. "It was an absolute honor and dream of mine to have this opportunity.

"Unforgettable and remarkable!" Kristan Haver and her first bull elk.

© Kristan Haver

Allie Bryant and her first elk. © Allie Bryant

Zander Rodriguez from Fort Collins. © Zander Rodriguez

Phillip Gallegos (left) and his father Donald Gallegos (right) with Donald's elk. © Donald Gallegos

Loyal VanDorsten, 13 years old, and his first mule deer buck taken near Monarch Mountain with a muzzleloader. © Jeremiah VanDorsten

David A. Lien on a successful hunt in the San Juan Mountains.

© David A. Lien

Mariah Ruell with her bear

▼ 12-year-old Aylah Rowe's first mule deer buck. © *Aylah Rowe* 