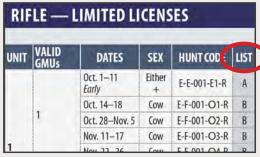

| PAGE(S) | CORRECTION                                                                                                                                                                                                        | AS PRINTED IN BROCHURE |                            |                   |           |                  |       |
|---------|-------------------------------------------------------------------------------------------------------------------------------------------------------------------------------------------------------------------|------------------------|----------------------------|-------------------|-----------|------------------|-------|
|         | ELK: RIFLE                                                                                                                                                                                                        | — HIGH D               | EMAND H                    | IUNT CODE         | S         |                  |       |
|         | Hunt codes E-M-061-O3-R and<br>E-M-061-O4-R table were not listed as high                                                                                                                                         |                        | -                          | Oct. 1–7<br>Early | Either +  | E-E-061-E1-R     | A     |
|         | demand (+) at the time of publication.                                                                                                                                                                            | 61                     | 61                         | Oct. 14–18        | Bull +    | E-M-061-O1-R     | Α     |
|         | The correct information is:                                                                                                                                                                                       |                        |                            | UCL. 14—16        | Cow       | E-F-061-O1-R     | Α     |
|         | Both E-M-061-03-R & E-M-061-04-R should have included the "+" sign in the SEX column indicating hunt codes for which an average of at least six preference points are needed for a resident to draw that license: |                        |                            | Oct. 28-Nov. 5    | Bull +    | E-M-061-O2-R     | Α     |
|         |                                                                                                                                                                                                                   |                        |                            |                   | Cow       | F-F-061-O2-R     | Α     |
| 49      |                                                                                                                                                                                                                   |                        |                            | Nov. 11–17        | Bull      | E-M-061-O3-R     | A     |
|         |                                                                                                                                                                                                                   |                        |                            | NOV. 11-17        | Cow       | FEFEURIEUSEK     | Α     |
|         |                                                                                                                                                                                                                   |                        |                            | Nov. 22–26        | Bull      | E-M-061-O4-R     | A     |
|         | Bull + E-M-061-O3-R                                                                                                                                                                                               |                        |                            | NUV. ZZ-ZU        | Cow       | E-F-061-O4-R     | Α     |
|         | Bull + E-M-061-O4-R  The online version of the brochure has been updated with this correction.                                                                                                                    |                        | 61<br>private land<br>only | Dec. 15—Jan. 15   | Cow       | E-F-061-P5-R     | В     |
|         |                                                                                                                                                                                                                   | l                      | Unity                      | Flk               | rifle hun | t code table, pa | no 40 |