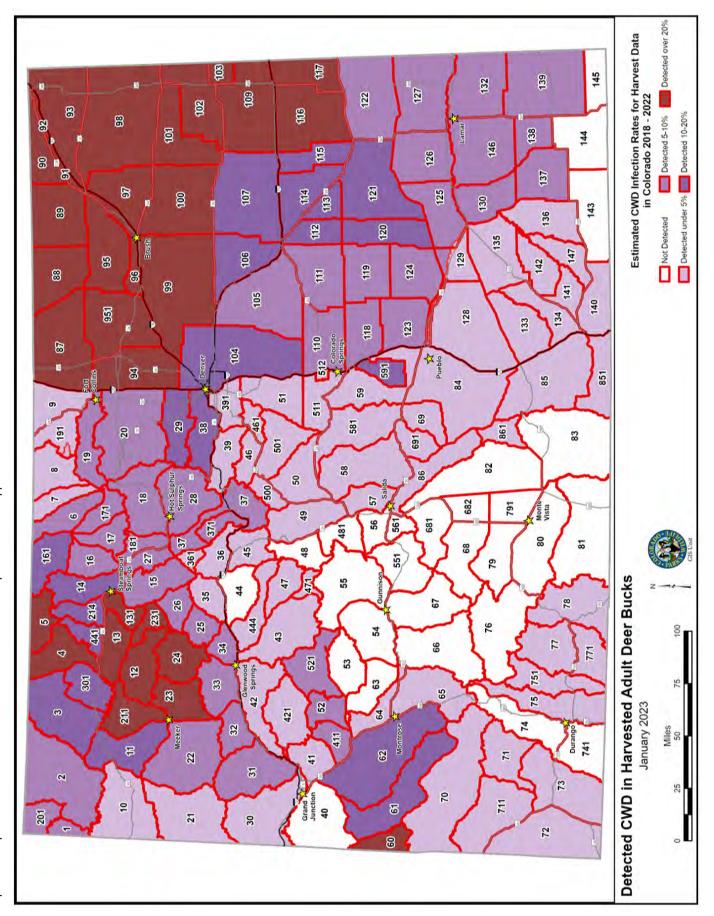

restrictions for deer.
- ▶ DOE (ANTLERLESS): A female animal with no antlers. Antlerless can also mean a young male with antlers less than 5 inches.
- ► EITHER SEX: A legal buck or doe.

#### **TABLE SYMBOLS**

► A PLUS (+) in the SEX column is for hunt codes for which an average of at least six preference points are needed for a Colorado resident to draw that license. This is only an average and does not guarantee a license will be drawn. New Now calculated by the number of preference points an adult Colorado resident needed to draw a specific license on average during the previous 3 limited license draws, with a one year lag.

# **CHRONIC WASTING DISEASE (CWD) PREVALENCE MAP: DEER**

This map shows the prevalence of CWD in adult bucks in Colorado's GMUs. Map boundaries are approximate.



#### **LIMITED LICENSES**

#### CHRONIC WASTING DISEASE (CWD): MANDATORY TESTING FOR CERTAIN HUNT CODES IN 2023

**CHECK YOUR HUNT CODE CLOSELY** to see if your hunt falls within one of these units. For more information visit: **cpw.info/cwd** 

#### **HUNT CODES SHADED IN GREEN:**

All licenses from the hunt codes highlighted in green in the table below and in the rifle tables on pages 27–32 have been selected for mandatory CWD testing. All hunters who harvest a deer with these licenses are required to submit their deer head to a CPW submission site for testing. There will be no charge for mandatory testing. Learn where and how to submit a CWD sample at cpw.info/cwd.

The selected hunt codes are found in the GMUs listed at right. ► **Not all hunt codes in a unit were selected for mandat