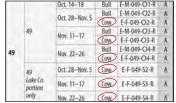

| PAGE(S) | CORRECTION                                                                                                                                                                                                        | AS PRINTED IN BROCHURE |                            |                   |           |                  |       |
|---------|-------------------------------------------------------------------------------------------------------------------------------------------------------------------------------------------------------------------|------------------------|----------------------------|-------------------|-----------|------------------|-------|
|         | ELK: RIFLE                                                                                                                                                                                                        | — HIGH D               | EMAND H                    | IUNT CODE         | S         |                  |       |
|         | Hunt codes E-M-061-O3-R and<br>E-M-061-O4-R table were not listed as high                                                                                                                                         |                        | -                          | Oct. 1–7<br>Early | Either +  | E-E-061-E1-R     | A     |
|         | demand (+) at the time of publication.                                                                                                                                                                            | 61                     | 61                         | Oct. 14–18        | Bull +    | E-M-061-O1-R     | Α     |
|         | The correct information is:                                                                                                                                                                                       |                        |                            | UCL. 14—16        | Cow       | E-F-061-O1-R     | Α     |
|         | Both E-M-061-03-R & E-M-061-04-R should have included the "+" sign in the SEX column indicating hunt codes for which an average of at least six preference points are needed for a resident to draw that license: |                        |                            | Oct. 28-Nov. 5    | Bull +    | E-M-061-O2-R     | Α     |
|         |                                                                                                                                                                                                                   |                        |                            |                   | Cow       | F-F-061-O2-R     | Α     |
| 49      |                                                                                                                                                                                                                   |                        |                            | Nov. 11–17        | Bull      | E-M-061-O3-R     | A     |
|         |                                                                                                                                                                                                                   |                        |                            | NOV. 11-17        | Cow       | FEFEURIEUSEK     | Α     |
|         |                                                                                                                                                                                                                   |                        |                            | Nov. 22–26        | Bull      | E-M-061-O4-R     | A     |
|         | Bull + E-M-061-O3-R                                                                                                                                                                                               |                        |                            | NUV. ZZ-ZU        | Cow       | E-F-061-O4-R     | Α     |
|         | Bull + E-M-061-O4-R  The online version of the brochure has been updated with this correction.                                                                                                                    |                        | 61<br>private land<br>only | Dec. 15—Jan. 15   | Cow       | E-F-061-P5-R     | В     |
|         |                                                                                                                                                                                                                   | l                      | Unity                      | Flk               | rifle hun | t code table, pa | no 40 |