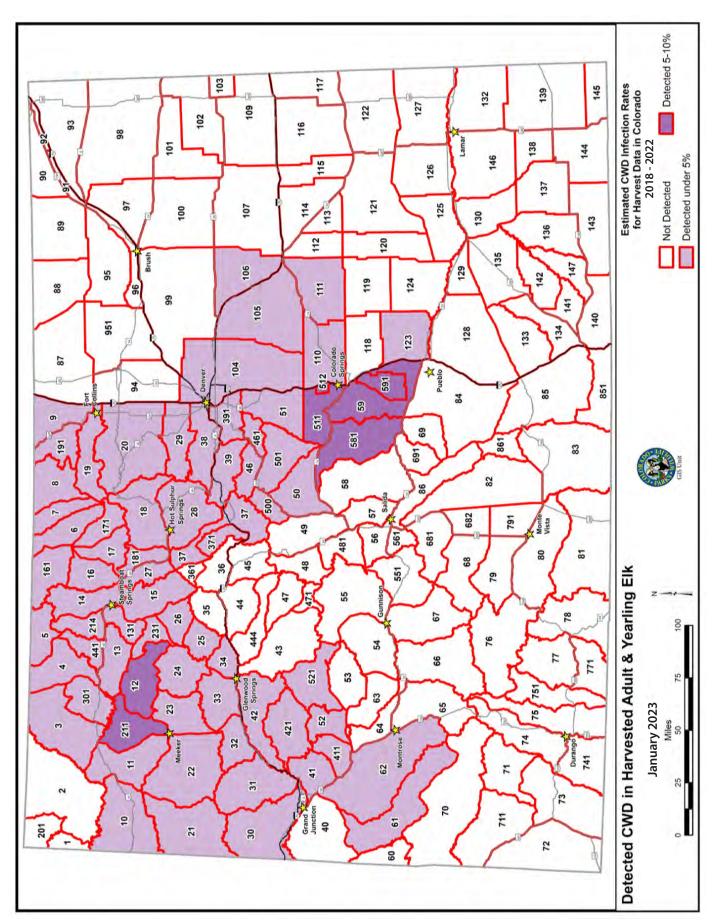

n Del Norte and Monte Vista, and between Hwys. 112, 160 and 285 along Rio Grande River corridor: for San Luis Valley Damage Elk hunt codes only (page 35).

### **TAXIDERMY**

If you leave the head of your harvest with its antlers at a taxidermist, you are encouraged to get a receipt from the taxidermist — with date delivered and a description of the antlers — before you take the carcass home or to a commercial processor.

### HANDLING ANTLERS IN CAMP

Head or skull plate, with both antlers naturally attached, must accompany the carcass of bulls in camp or in transit, even when the scrotum or testicles are used as evidence of sex.

## **CHRONIC WASTING DISEASE (CWD) PREVALENCE MAP: ELK**

This map shows the prevalence of CWD in adult elk in Colorado's GMUs. Map boundaries are approximate.



# OVER-THE-COUNTER LICENSES: ANTLERLESS ELK — ARCHERY

number and available over the counter, on sale starting at Licenses are unlimited in 9 a.m. on AUG 1.

These **ARE NOT** available through the draw. SEASON DATES: Sept. 2-30

LIST: B

SEX: Cow

**LICENSE AGENTS ONLY:** E-F-000-U1-A

3, 6, 11, 13, 15, 16, 17, 18, 21 **VALID UNITS:** 

22, 25, 26, 27, 28, 30, 31, 32, lands only, 85, 86, 131, 133, 134, 140, 141, 142, 161, 171, 181, 211, 231, 301, 371, 471 682, 691, 791, 851 except on Bosque del Oso SWA and 861 34, 37, 38, 43, 82 on public

4, 5, 12, 23, 24, 33, NEW 41, 42, 52, 411, 421 and 441. These licenses are valid on private land in units



Some archery and muzzleloader bear licenses are available in unlimited numbers as "add-on" licenses only!

You can add on one of these limited