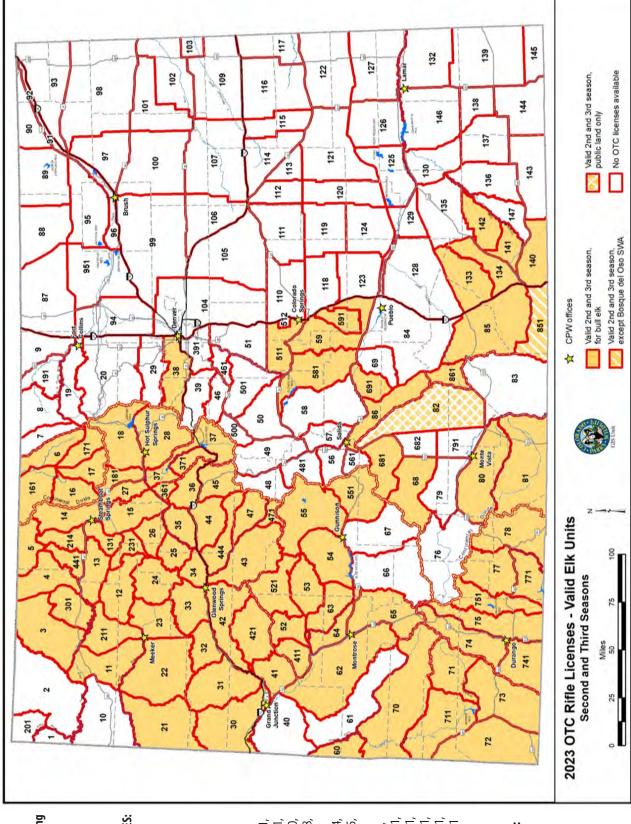

over the counter, on sale starting at 9 a.m. on AUG 1.

These **ARE NOT** available through the draw

► SECOND SEASON DATES: Oct. 28—Nov. 5

SEX: Bull LIST: A

**LICENSE AGENTS ONLY:** E-M-000-U2-R VALID UNITS: 3, 4, 5, 6, 11, 12, 13, 14, 16, 17, 18, 21, 22, 23, 24, 25, 26, 27, 28, 30, 31, 32, 33, 34, 35, 36, 37, 38, 41, 42, 43, 44, 45, 47, 52, 53, 54, 55, 59, 60, 62, 63, 64, 65, 68, 70, 71, 72, 73, 74, 75, 77, 78, 80, 81, 82 on public lands only, 85, 86, 131, 133, 134, 140, 141, 142, 161, 171, 181, 211, 214, 231, 301, 361, 371, 411, 421, 441, 444, 471, 511, 521, 551, 581, 591, 681, 691, 711, 741, 751, 771, 851, except on Bosque del Oso

SWA, 861
THIRD SEASON DATES:

Nov. 11-17

LIST: A

SEX: Bull

**LICENSE AGENTS ONLY:** E-M-000-U3-R

**VALID UNITS:** same as second season (see above)



GAME MANAGEMENT UNIT MAP: Map boundaries are approximate. The map is an aid to apply for the correct unit, NOT to be used in the field as an indicator of unit boundaries. See the unit descriptions on pages 69–72 for specific unit boundaries.

### OVER-THE-COUNTER LICENSES: EITHER-SEX ELK — RIFLE — PLAINS

Licenses are unlimited in number and available over the counter, **ON SALE STARTING AT 9 A.M. ON AUG 1.** 

PLAINS SEASON - DATES: Sept. 1—Jan. 31, 2024 - SEX: Either - LIST: C

LICENSE AGENTS ONLY: E-E-087-U5-R

**VALID UNITS:** 87, 88, 89, 90, 91, 92, 93, 94, 95, 96, 97, 98, 99, 100, 101, 102, 103, 105, 106, 107, 109, 110, 111, 112, 113, 114, 115, 116, 117, 118, 119, 120, 121, 122, 123, 124, 125, 126, 127, 129, 130, 132, 135, 136, 137, 138, 139, 143, 144, 145, 146, 147, 951

### OVER-