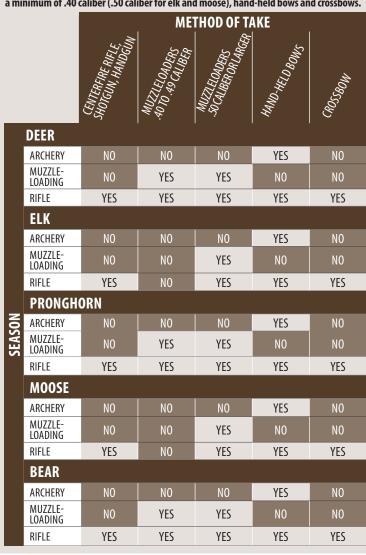

ed into or attached to bow or arrow, with the exception of lighted nocks on arrows. Recording devices such as cameras or video recorders attached to bows may be used as long as they do not cast light toward the target or aid in range finding, sighting or shooting the bow.
- g. Hydraulic or pneumatic technology cannot be used to derive or store energy to propel arrows. Explosive arrows are prohibited.

#### **LEGAL FIREARMS & BOWS**

Different weapons can be used for big-game hunts during different seasons. The chart below shows which method of take may be used in each season. **Note that for the rifle and associated methods seasons**, "associated methods" are shotguns, handguns, muzzleloaders that are a minimum of .40 caliber (.50 caliber for elk and moose), hand-held bows and crossbows.



#### 5. CROSSBOWS

- **a.** Draw weight must be a minimum of 125 pounds.
- **b.** Draw length must be a minimum of 14 inches from front of bow to nocking point of drawstring.
- **c.** Positive mechanical safety device required.
- **d.** Bolt must be a minimum of 16 inches long, have a broadhead that is a minimum of 7/8-inch wide and with a minimum of two steel cutting edges. Each cutting edge must be in the same plane for entire length of cutting surface.
- e. Illegal during archery seasons.

#### 6. HANDGUNS

- a. Barrel must be a minimum of 4 inches long.
- **b.** Must use a minimum .24-caliber (6 mm) in diameter expanding bullet.
- **c.** Shoulder stocks or attachments prohibited.
- d. Must use a cartridge or load that produces minimum energy of 550-ft.pounds at 50 yards as rated by m