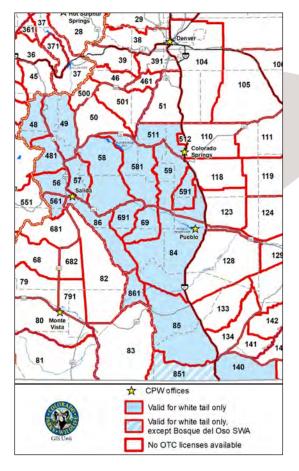

is the tail.

White-tailed deer tails are broad and brown from top to bottom with a white fringe. Mule deer have a white rump patch and tail, with a black tip on the tail.

See chart at right for further comparison.

### **CAN'T I JUST LOOK AT THE ANTLERS?**

Antlers differ between the species, but are not a reliable distinguishing characteristic between white-tailed deer and mule deer.

### WHAT IF I SHOOT A MULE DEER ACCIDENTALLY?

Hunters must be certain of their target to avoid killing a mule deer with a white-tailed-only license.

However, accidents happen. Please report any mistaken kills immediately to the nearest CPW office (listed on the inside front cover of this brochure) or the District Wildlife Manager in the area. See the "Hunting Laws" section on page 15 for more details.





SEASON DATES: Dec. 1-31

**LICENSES:** Either Sex

LIST: B

LICENSE AGENTS ONLY: D-E-048-U6-R

**VALID UNITS:** 

48, 49, 56, 57, 58, 59, 69, 84, 85, 86, 140, 481, 511, 561, 581, 591, 691, 851 except Bosque del Oso SWA, 861

These licenses are sold only at CPW offices and state parks that sell hunting licenses. Hunters will receive more information about white-tailed identification when a license is purchased. **These are unlimited in number and go on sale starting at 9 a.m. on AUG 1**.

### **ATTENTION HUNTERS:**

White-tailed are at low-density populations in this area and are mostly found on private land.

### **IDENTIFYING WHITE-TAILED VS. MULE DEER**



### WHITE-TAILED DEER

- ▶ PRIMARY CHARACTERISTIC THE TAIL: The first thing to look for is the tail. It's broad and brown with wh