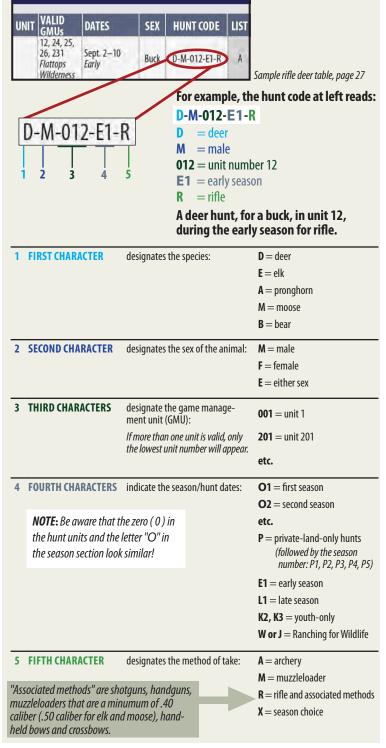

etween each animal. Lead is soft and can go through your grinder, contaminating an entire batch of ground meat. If you don't grind the meat yourself, speak with your commercial processor about their equipment cleaning process between animals.
- 4. Avoid eating game meat from animals harvested with lead bullets if you are pregnant.

  Children younger than 6 should also avoid it.

Colorado Department of Public Health & Environment and Colorado Parks and Wildlife

#### **HOW TO READ HUNT CODES**

RIFLE — LIMITED LICENSES

#### **HUNT CODES CONTAIN A LOT OF INFORMATION**

Learning how to read hunt codes can ensure that you apply for the right hunt in the limited license draw(s) each year. **Hunt codes are an 8-character code used to designate species, sex, GMU, season and method of take:** 



#### OTHER HUNT CODE TABLE SYMBOLS

- **1. A SQUARE BULLET ( = )** in the **UNIT** column indicates there is a special note about that unit, displayed below the hunt code information.
- 2. A PLUS (+) in the SEX column indicates hunt codes for which an average of at least six preference points are needed for a resident to draw that license. This is only an average and does not guarantee a license will be drawn.

  NEW These calculations are based on a rolling 3-year average for the previous three limited license draws, with a 1-year lag.

#### **HOW TO READ HUNT CODE TABLES**

#### **HUNT TABLES SHOW THE LIMITED LICENSES AVAILABLE**

These are available through the primary or secondary draws. Hunt tables for bear on pages 66–67 contain hunt codes for over-thecounter licenses. These are no