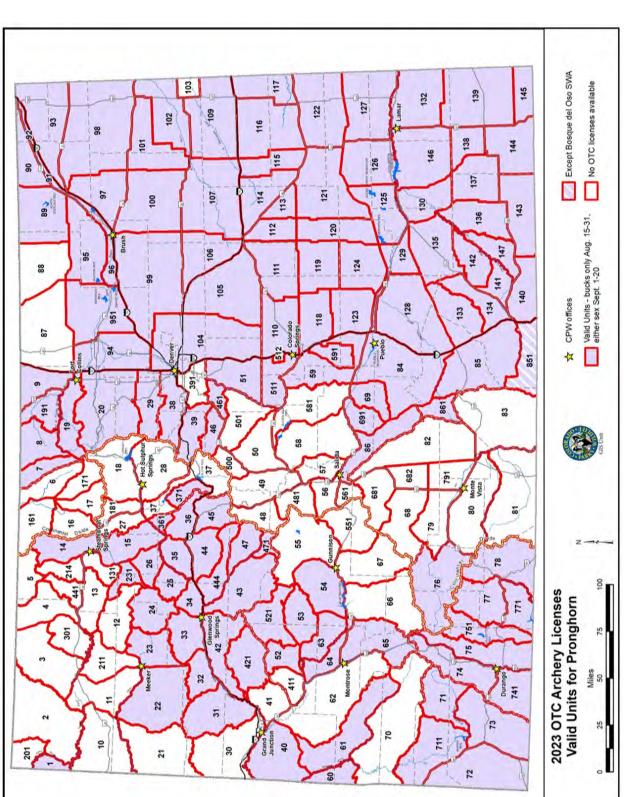

al handheld bows are allowed in archery season.

## **ICENSE AGENTS ONLY:**

A-E-000-U1-A

### VALID UNITS:

107, 109, 110, 111, 112, 113, 114, 115, 116, 117, 118, 119, 120, 121, 122, 123, 124, 125, 126, 127, 128, 129, 130, 132, 133, 134, 135, 136, 137, 138, 65, 69, 71, 72, 73, 74, 75, 76, 77, 78, 84, 85, 86, 89, 90, 91, 92, 93, 94, 95, 96, 97, 98, 99, 100, 101, 102, 104, 105, 106, 139, 140, 141, 142, 143, 144, 371, 421, 444, 461, 471, 511, 23, 24, 25, 26, 29, 31, 32, 33, 145, 146, 147, 191, 231, 361 521, 591, 691, 711, 741, 751 1, 7, 8, 9, 14, 15, 19, 20, 22, 34, 35, 36, 38, 39\*, 40, 42, 43, 44, 45, 46\*, 47, 51, 52, 771, 851 except on Bosque del Oso SWA, 861 and 951 53, 54, 59, 60, 61, 63, 64,

\*GMUs 39, 46: See "Land Gosures & Use Restrictions," page 68, for hunting closure details.



GAME MANAGEMENT UNIT MAP: These map boundaries are only approximate. Maps are provided as an aid for purchasing the correct license for a unit. They are NOT to be used in the field as an indicator of unit boundaries. See the unit descriptions on pages 69–72 for specific hunting boundaries.

through the draw.

These **ARE NOT** available

### LIMITED LICENSES

### RANCHING FOR WILDLIFE — LIMITED LICENSES

**COLORADO RESIDENTS ONLY.** Hunting rules differ for every ranch. All legal methods of take are permitted, except when specifically restricted. Read ranch rules at **cpw.info/rfw** before applying.

| RANCH/HUNTS                      | DATES           | SEX  | HUNT CODE    | LIST |
|----------------------------------|-----------------|------|--------------|------|
| AGNER<br>MOUNTAIN