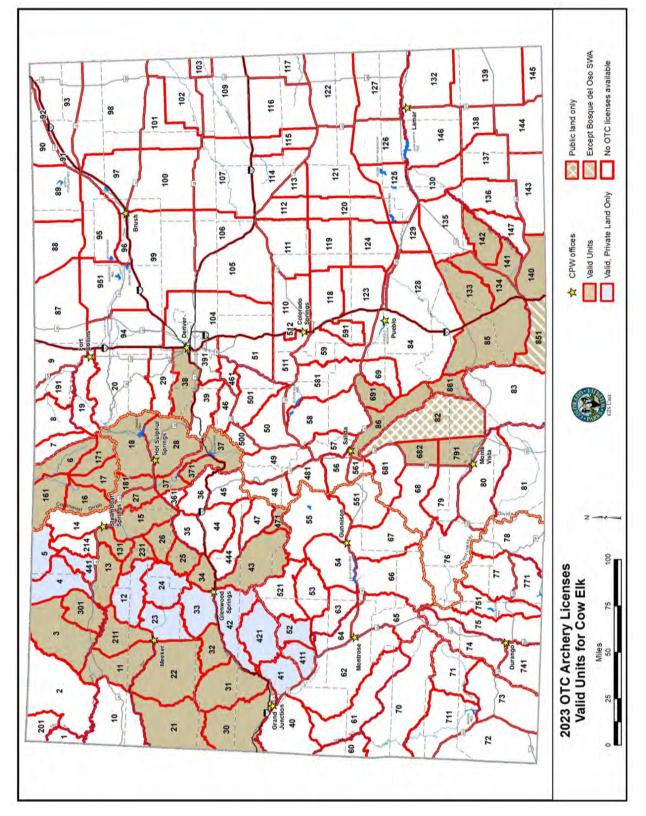

-30

LIST: B

SEX: Cow

**LICENSE AGENTS ONLY:** E-F-000-U1-A

3, 6, 11, 13, 15, 16, 17, 18, 21 **VALID UNITS:** 

22, 25, 26, 27, 28, 30, 31, 32, lands only, 85, 86, 131, 133, 134, 140, 141, 142, 161, 171, 181, 211, 231, 301, 371, 471 682, 691, 791, 851 except on Bosque del Oso SWA and 861 34, 37, 38, 43, 82 on public

4, 5, 12, 23, 24, 33, NEW 41, 42, 52, 411, 421 and 441. These licenses are valid on private land in units



Some archery and muzzleloader bear licenses are available in unlimited numbers as "add-on" licenses only!

You can add on one of these limited or over-the-counter laps. See the "Bear" section bear licenses if you have a (archery or muzzleloader) and at least one unit overdeer or elk license for the on page 66 for more, and same method of take

visit: cpw.info/bear-



GAME MANAGEMENT UNIT MAP: Map boundaries are approximate. The map is an aid to apply for the correct unit, NOT to be used in the field as an indicator of unit boundaries. See the unit descriptions on pages 69—72 for specific unit boundaries.

## OVER-THE-COUNTER LICENSES: EITHER-SEX ELK — ARCHERY

Licenses are unlimited in number and available over the counter, on sale starting at 9 a.m. on AUG 1. These **ARE NOT** available through the

SEASON DATES: Sept. 2–30

SEX: Either

LIST: A

**LICENSE AGENTS ONLY:** 

### **VALID UNITS:** E-E-000-U1-A

68, 79 N and W of Colo. 112 only, 82 on public lands only, 83, 85, 86, 87, 88, 89, 100, 101, 102, 103, 105, 106, 107, 109, 110, 111, 112, 113, 114, 115, 116, 117, 118, 119, 120, 121, 122, 123, 124, 125, 126, 127, 128, 129, 130, 131, 132, 133, 134