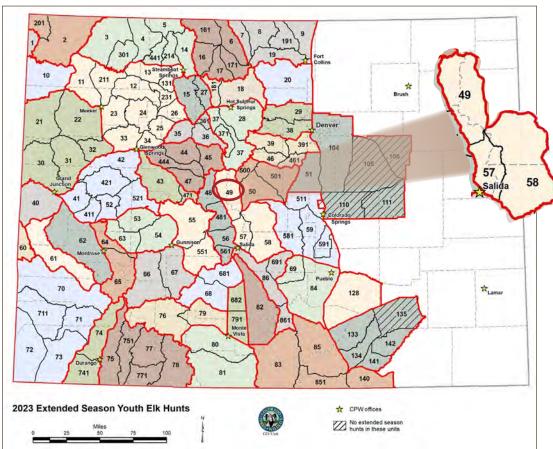

| PAGE(S) | CORRECTION                                                                                                                                                                                                        | AS PRINTED IN BROCHURE |                            |                   |           |                  |       |
|---------|-------------------------------------------------------------------------------------------------------------------------------------------------------------------------------------------------------------------|------------------------|----------------------------|-------------------|-----------|------------------|-------|
|         | ELK: RIFLE                                                                                                                                                                                                        | — HIGH D               | EMAND H                    | IUNT CODE         | S         |                  |       |
|         | Hunt codes E-M-061-O3-R and<br>E-M-061-O4-R table were not listed as high                                                                                                                                         |                        | -                          | Oct. 1–7<br>Early | Either +  | E-E-061-E1-R     | A     |
|         | demand (+) at the time of publication.                                                                                                                                                                            | 61                     | 61                         | Oct. 14–18        | Bull +    | E-M-061-O1-R     | Α     |
|         | The correct information is:                                                                                                                                                                                       |                        |                            | UCL. 14—16        | Cow       | E-F-061-O1-R     | Α     |
|         | Both E-M-061-03-R & E-M-061-04-R should have included the "+" sign in the SEX column indicating hunt codes for which an average of at least six preference points are needed for a resident to draw that license: |                        |                            | Oct. 28-Nov. 5    | Bull +    | E-M-061-O2-R     | Α     |
|         |                                                                                                                                                                                                                   |                        |                            |                   | Cow       | F-F-061-O2-R     | Α     |
| 49      |                                                                                                                                                                                                                   |                        |                            | Nov. 11–17        | Bull      | E-M-061-O3-R     | A     |
|         |                                                                                                                                                                                                                   |                        |                            | NOV. 11-17        | Cow       | FEFEURIEUSEK     | Α     |
|         |                                                                                                                                                                                                                   |                        |                            | Nov. 22–26        | Bull      | E-M-061-O4-R     | A     |
|         | Bull + E-M-061-O3-R                                                                                                                                                                                               |                        |                            | NUV. ZZ-ZU        | Cow       | E-F-061-O4-R     | Α     |
|         | Bull + E-M-061-O4-R  The online version of the brochure has been updated with this correction.                                                                                                                    |                        | 61<br>private land<br>only | Dec. 15—Jan. 15   | Cow       | E-F-061-P5-R     | В     |
|         |                                                                                                                                                                                                                   | l                      | Unity                      | Flk               | rifle hun | t code table, pa | no 40 |