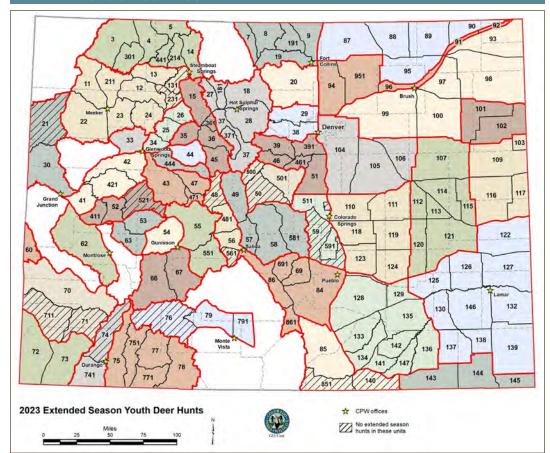

| PAGE(S) | CORRECTION                                                                                                                                                                                                                              | AS PRINTED IN BROCHURE                |
|---------|-----------------------------------------------------------------------------------------------------------------------------------------------------------------------------------------------------------------------------------------|---------------------------------------|
|         | DEER                                                                                                                                                                                                                                    | : ARCHERY — SEASON DATES              |
| 24      | Hunt code D-E-741-O1-A had the incorrect season dates at the time of publication.  The correct information is:  Hunt code D-E-741-O1-A should have the correct season dates of Sept. 2–30.  The online version of the brochure has been | 691   see unit 69                     |
|         | updated with this correction.                                                                                                                                                                                                           | see unit 77                           |
|         |                                                                                                                                                                                                                                         | Deer archery hunt code table, page 24 |