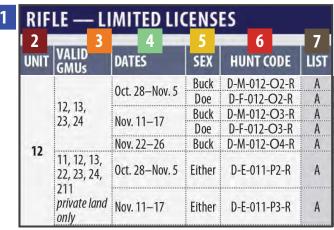

MBOLS

- **1. A SQUARE BULLET ( = )** in the **UNIT** column indicates there is a special note about that unit, displayed below the hunt code information.
- 2. A PLUS (+) in the SEX column indicates hunt codes for which an average of at least six preference points are needed for a resident to draw that license. This is only an average and does not guarantee a license will be drawn.

  NEW These calculations are based on a rolling 3-year average for the previous three limited license draws, with a 1-year lag.

#### **HOW TO READ HUNT CODE TABLES**

#### **HUNT TABLES SHOW THE LIMITED LICENSES AVAILABLE**

These are available through the primary or secondary draws. Hunt tables for bear on pages 66–67 contain hunt codes for over-thecounter licenses. These are not available through the draw.



Sample rifle deer table, page 27

- **1. THE TITLE** above each table indicates the method of take for the hunt codes within that table. Start here to find the method of take you wish to use.
- 2. THE UNIT COLUMN is where you'll look next to locate the game management unit (GMU) you wish to hunt. Please read the unit tables carefully. Some licenses are valid in one unit only, while others are valid in multiple units. This column also indicates which hunts offer add-on bear licenses in the over-the-counter deer and elk archery and muzzleloader tables: Look for the bear paw symbol!
- 3. THE VALID GMUs COLUMN will display information for each hunt and whether it is private land or has other restrictions. *If a hunt is labeled as private land, you must get permission from a landowner in that