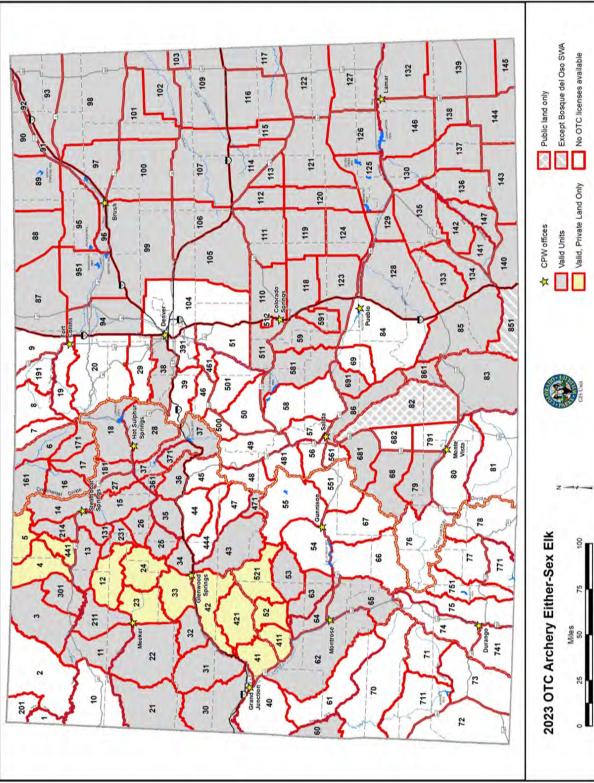

, 142, 143, 144, 145, 146, 147, 161, 171, 181, 211, 214, 231, 301, 361, 371, 471, 511, 581, 591, 681, 691, 851 except on 3, 6, 11, 13, 14, 15, 16, 17, 18, 21, 22, 25, 26, 27, 28, 30, 31, 32, 34, 35, 36, 37, 38, 43, 53, 59, 60, 62, 63, 64, 65, 90, 91, 92, 93, 94, 95, 96, 97, 98, 99, Bosque del Oso SWA, 861, 951

These licenses are valid on private land in units 4, 5, 12, 23, 24, 33, 41, NEW **42, 52, 411, 421**, 441 and **521**.



Some archery and muzzleloader more, and visit: cpw.info/bearunlimited numbers as "add-on" licenses only! You can add on one a limited or over-the-counter deer or elk license for the same method and at least one unit overlaps. See the "Bear" section on page 66 for bear licenses are available in of these bear licenses if you have of take (archery or muzzleloader)



GAME MANAGEMENT UNIT MAP: Map boundaries are approximate. The map is an aid to apply for the correct unit, NOT to be used in the field as an indicator of unit boundaries. See the unit descriptions on pages 69–72 for specific unit boundaries.

hunts

# VER-THE-COUNTER LICENSES: ANTLERED ELK — RIFLE — SECOND & THIRD SEASONS

Licenses are unlimited in number and available over the counter, on sale starting at 9 a.m. on AUG 1.

These **ARE NOT** available through the draw

► SECOND SEASON DATES: Oct. 28—Nov. 5

SEX: Bull LIST: A

**LICENSE AGENTS ONLY:** E-M-000-U2-R VALID UNITS: 3, 4, 5, 6, 11, 12, 13, 14, 16, 17, 18, 21, 22, 23, 24, 25, 26, 27, 28, 30, 31, 32, 33, 34, 35, 36, 37, 38, 41, 42, 43, 44, 45, 47, 52, 53, 54, 55, 59, 60, 62, 63, 64, 65, 68, 70, 71, 72, 73, 74, 75, 77, 78, 80, 81,